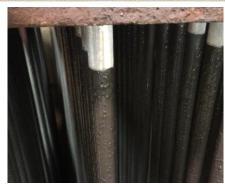

## SHINTO CERAMIC COATED PIPE SHINTO ALUMINIUM CERAMIC COATED PIPE

| THE REAL PROPERTY. | Description                                                         | Properties                                        | Range values                                                    |
|--------------------|---------------------------------------------------------------------|---------------------------------------------------|-----------------------------------------------------------------|
|                    | Black pipe = carbon<br>steel, S235 (EU                              | Chemical composition                              | C and Mn % values according to standard                         |
| 58535568           | standard)                                                           | Tensile strength                                  | range values.  Over 360 N/mm2                                   |
|                    | Refractory ceramic<br>coated layer, on the<br>surface of steel pipe | Chemical composition                              | SiO2=75-85%<br>Al2O3=4-6%<br>Na2O=2-4%<br>K2O=5-7%<br>C=7-9%    |
|                    |                                                                     | Thickness                                         | Inner and outer = 0.20-0.30mm                                   |
|                    | Difference in consumption -oxygen blowing for tapping               | Black pipe (without coating)  Shinto ceramic pipe | 100 cm  30-35 cm (depending on conditions / kind of operations) |
|                    | Name                                                                | Dimensions (mm)                                   | Weight                                                          |