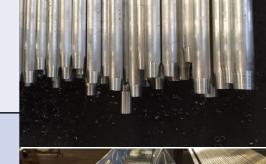

## SHINTO CERAMIC COATED PIPE SHINTO ALUMINIUM CERAMIC COATED PIPE

| THE REAL PROPERTY. | Description                                                         | Properties                                        | Range values                                                    |
|--------------------|---------------------------------------------------------------------|---------------------------------------------------|-----------------------------------------------------------------|
|                    | Black pipe = carbon<br>steel, S235 (EU                              | Chemical composition                              | C and Mn % values according to standard                         |
| 58535568           | standard)                                                           | Tensile strength                                  | range values.  Over 360 N/mm2                                   |
|                    | Refractory ceramic<br>coated layer, on the<br>surface of steel pipe | Chemical composition                              | SiO2=75-85%<br>Al2O3=4-6%<br>Na2O=2-4%<br>K2O=5-7%<br>C=7-9%    |
|                    |                                                                     | Thickness                                         | Inner and outer = 0.20-0.30mm                                   |
|                    | Difference in consumption -oxygen blowing for tapping               | Black pipe (without coating)  Shinto ceramic pipe | 100 cm  30-35 cm (depending on conditions / kind of operations) |
|                    | Name                                                                | Dimensions (mm)                                   | Weight                                                          |