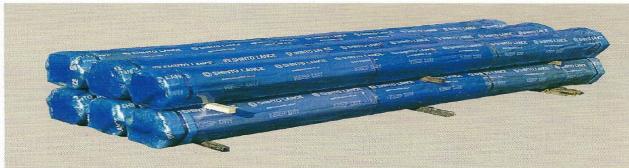

#### Standard Type of connection

| Туре                               | Connections |                        |
|------------------------------------|-------------|------------------------|
| P/E Type<br>(Plain End)            |             |                        |
|                                    | Plain End   | Plain End              |
| T/C Type<br>(Threaded/Coupled)     |             | Threaded Coupling ↑    |
| UT/C Type<br>(Un-Threaded/Coupled) |             | Un-Threaded Coupling ↑ |

### Standard package



For export: Seaworthy packing, wrapped in shrink film.

#### References of Shinto Italia SpA:

Elkem group (Norway -- Iceland), Wacker Chemicals Norway Finnfjord,EA Smith etc

Operations: Tapping at E.A.F.

#### Dimensions currently in use:

3/8" x 6000 mm

T/C type (Threaded/Coupled)
no ceramic coating = 100mm.





Our coating system

# SHINTO ITALIA

5.30-5.40 kg/pc

## SHINTO CERAMIC COATED PIPE SHINTO ALUMINIUM CERAMIC COATED PIPE

| THE REAL PROPERTY. | Description                                                         | Properties                                        | Range values                                                    |
|--------------------|---------------------------------------------------------------------|---------------------------------------------------|--